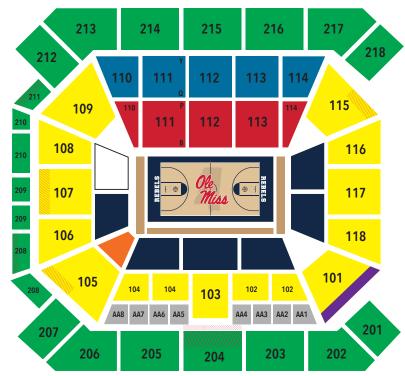

RV Parking is \$1,500 for the season. Please contact the Athletics Foundation for availability at 662-915-7159.

The per-seat donations required to maintain seating at The Pavilion at Ole Miss for 2020-21 are located to the right. All seats, including those in sections requiring perseat donation, require a separate season ticket purchase.

#### **Renew Season Tickets**

All donors who renew their tickets by the July 31st deadline will be included in the seat selection process in August. Seat selection timeslots are ranked by red points (see page 8 for more information on priority points). All season tickets not covered under a Capital Gift Agreement (CGA) will be re-selected annually.

#### **Purchase New Season Tickets**

Requests for new basketball season tickets must be submitted by the July 31st deadline and will be filled through the online seat selection process based on red priority points and based on availability.

#### **Request Additional Season Tickets**

Additional season ticket requests are due by the July 31st deadline. Locations for any additionally requested season tickets will be selected during the online seat selection process. Selection timeslots are ranked by red priority points and based on availability.

#### **Club Season Tickets**

All non-renewed club seats, and club seats not under a CGA will be made available through the online seat selection process. Those interested in upgrading seats to a club area, or adding additional club tickets should review availability during their selection timeslot. Selection timeslots are ranked by red priority points and based on availability.

.....

All basketball season tickets not covered by a Capital Gift Agreement (CGA) are reselected annually. To learn more about committing to a long-term seating location through the 2024-25 season contact the Ole Miss Athletics Foundation at 662-915-7159 (option 2).

| Annual Donation                                   |                      |            |
|---------------------------------------------------|----------------------|------------|
| <br>SECTION                                       | PER-SEAT             | CGA        |
| Floor Seats                                       | \$2,500              | \$2,750    |
| All-American Club                                 | \$1,750*             | \$2,200    |
| Courtside Club                                    | \$1,200*             | \$1,650    |
| Pavilion Club                                     | \$800*               | \$1,100    |
| Pavilion Seating Sideline (102-104)               | \$300*               | \$550      |
| Pavilion Seating Corner (101, 105, 109, 115)      | \$225*               | \$550      |
| Pavilion Seating Baseline (106-108, 116-118)      | \$150*               | \$550      |
| Mezzanine First 4 Rows (201-207, 212-218)         | \$75*                | \$550      |
| Mezzanine                                         | N/A                  | \$550      |
| Students                                          | N/A                  | N/A        |
| ADA Seating For ADA tickets, contact the Ole Miss | Ticket Office at 662 | ?-915-7159 |
| Band                                              | N/A                  | N/A        |
| Media                                             | N/A                  | N/A        |
| *Optional CGA                                     |                      |            |