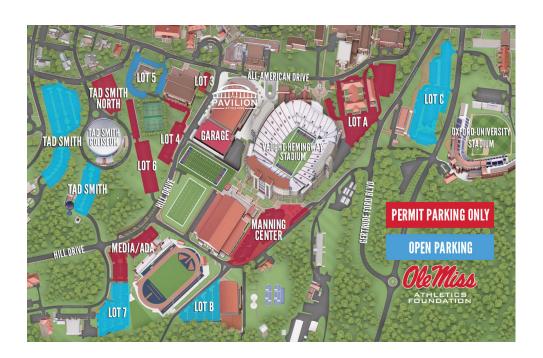

### **BASKETBALL PARKING**

Gameday parking for basketball is reallocated annually. All parking allocations are based on blue priority points and availability. The following criteria govern parking allocations:

- To be included in the parking allocation process, donors must request a pass for \$100 through the Ole Miss Athletics Ticket Office by July 31st.
- Donors can select their parking location(s) online at olemissseats.com during their assigned selection timeslot.
- All parking requests received after the July 31st deadline will be placed on a waitlist. If there are any parking passes available after the selection process has finished they will be assigned based on blue priority points.
- Donors are eligible to request season parking passes based on their annual basketball commitment using the criteria below:

| Basketball Priority Seating/<br>Parking Donation Amount | Parking Pass Eligibility |
|---------------------------------------------------------|--------------------------|
| \$50-\$4,999                                            | 1 season parking pass    |
| \$5,000-\$9,999                                         | 2 season parking passes  |
| \$10,000 and above                                      | 3 season parking passes  |

Lot assignment based on priority points and availability.

#### **ADA Parking**

In compliance with the Americans with Disabilities Act (ADA) and the Office of Civil Rights, parking is expressly prohibited on sidewalks, roadsides, grass and other areas that prevent appropriate access and consideration to pedestrians, wheelchairs and other forms of access. The University of Mississippi and the City of Oxford will strictly enforce these parking regulations. The University of Mississippi provides all oncampus ADA stalls as well as additional parking for home athletics events. In order to park in an ADA stall on gameday for football, men's basketball and baseball, you must display your state-issued ADA credential and the appropriate gameday parking pass for the specific parking lot in which you are attempting to park. Failure to display both credentials may result in citation and/or tow at owner's expense.