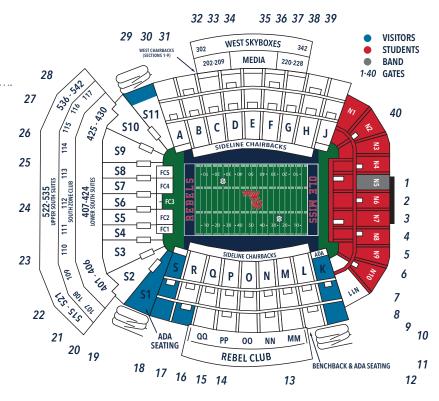

### VAUGHT-HEMINGWAY STADIUM FOOTBALL SEATING

The per-seat donations required to maintain seats at Vaught-Hemingway Stadium for 2020 are located to the right. All seats, including those in sections requiring perseat donations, require a separate season ticket purchase.

#### **Renew Season Tickets**

2019 ticket holders must renew by March 31, 2020 in order to keep their seats for the 2020 football season. If a current season ticket holder wants to move, add, or upgrade their seats, they can do so during the selection process in May or June. Purchasing tickets by March 31st guarantees you a selection timeslot in May or June. Seat selection timeslots are determined by your red priority point ranking. (See page 8 for more information on priority points). Season ticket holders who renew by the March 31st deadline will keep their same seat location unless they elect to move during the seat selection process.

#### **Purchase New Season Tickets**

Requests for new football season tickets must be submitted by the March 31st deadline and will be filled through the online seat selection process. Seat selection timeslots are determined by your red priority point ranking. New season ticket holders will be able to choose from any available seats during their specific timeslot. No location is guaranteed for new season tickets, as all new ticket requests are based on priority and availability.

#### **Request Additional Season Tickets**

Additional season ticket requests are due by the March 31st deadline. Locations for any additionally requested football season tickets may be selected during the online seat selection process in May or June. Seat selection timeslots are determined by your red priority point ranking. No location is guaranteed for new season tickets, as all new ticket requests are based on priority and availability.

#### **Club Season Tickets**

All non-renewed club seats are made available through the online seat selection process. Those interested in upgrading to a club area or adding additional club seats should review availability during their selection timeslot. Seat selection timeslots are ranked by red priority points and based on availability.

#### **Annual Donation**

| SECTION    | PER-SEAT         | SECTION                       | PER-SEAT     |
|------------|------------------|-------------------------------|--------------|
| Rebel Club | \$1,750/\$2,350* | Benchback M, Q, N, P          | \$350/\$500* |
| South Club | \$1,600/\$2,100* | М                             | \$50         |
| Field Club | \$1,000/\$1,350* | : N                           | \$125        |
| Α          | \$50             | Benchback O                   | \$500/\$600* |
| В          | \$50             | 0                             | \$400/\$600* |
| С          | \$125            | Р                             | \$125        |
| D          | \$400/\$600*     | 0                             | \$50         |
| E          | \$750/\$925*     | р                             | \$50         |
|            | \$400/\$600*     | K                             |              |
| G          | \$125            | : Sideline Chairbacks :       | \$250/\$400* |
| Н          | \$50             | West Chairback Midfield (4-6) | \$500/\$600* |
| J          | \$50             | : West Chairback Sideline     | \$450/\$500* |
| K          | \$50             | South Endzone (S1-S11)        | N/A          |
| L          | \$50             | North Endzone                 | N/A          |