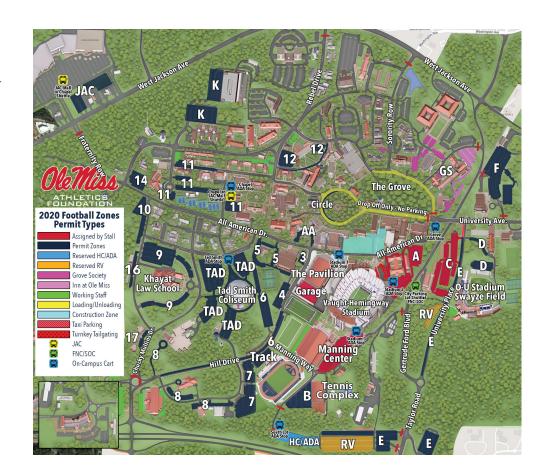

### FOOTBALL PARKING

Gameday parking for football is reallocated annually during the parking selections in May and June. All parking selection are based on blue priority points and availability. The following criteria govern parking selections:

- To be included in the parking selection process, donors must request a pass for \$150 through the Ole Miss Ticket Office by March 31st.
- Donors will be issued a selection timeslot based on their blue priority point ranking.
- Donors can select their parking location(s) online at OleMissSeats.com during their assigned selection timeslot.
- No parking location is guaranteed; all selections are based on blue priority points and availability (for more information on priority points see page 8).
- All parking requests received after the March 31st deadline will be placed on a waitlist. If there are any parking passes available after the selection process has finished they will be assigned based on blue priority points.
- Donors are eligible to request season parking passes based on their annual football commitment using the criteria below:

| Football Priority Seating/<br>Parking Donation Amount | Parking Pass Eligibility |
|-------------------------------------------------------|--------------------------|
| \$50-\$4,999                                          | 1 season parking pass    |
| \$5,000-\$9,999                                       | 2 season parking passes  |
| \$10,000 and above                                    | 3 season parking passes  |

Lot assignment based on priority points and availability.

#### **ADA Parking**

In compliance with the Americans with Disabilities Act (ADA) and the Office of Civil Rights, parking is expressly prohibited on sidewalks, roadsides, grass and other areas that prevent appropriate access and consideration to pedestrians, wheelchairs and other forms of access. The University of Mississippi and the City of Oxford will strictly enforce these parking regulations. The University of Mississippi provides all oncampus ADA stalls as well as additional parking for home athletics events. In order to park in an ADA stall on gameday for football, men's basketball and baseball, you must display your state-issued ADA credential and the appropriate gameday parking pass for the specific parking lot in which you are attempting to park. Failure to display both credentials may result in citation and/or tow at owner's expense.

RV Parking is \$1,500 for the season. Please contact the Athletics Foundation for availability at 662-915-7159.

The per-seat donations required to maintain seating at The Pavilion at Ole Miss for 2020-21 are located to the right. All seats, including those in sections requiring perseat donation, require a separate season ticket purchase.