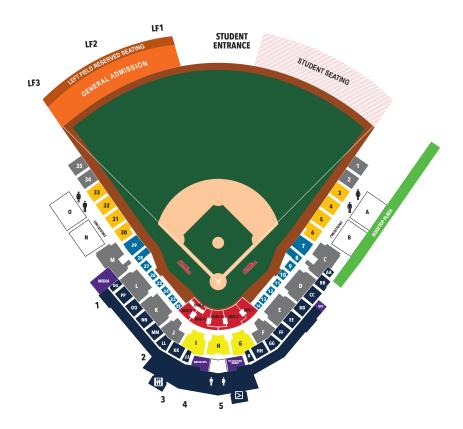

# O-U STADIUM BASEBALL SEATING

The per-seat donations required to maintain seating at O-U Stadium for 2021 are located to the right. All seats, including those requiring a donation, require a separate season ticket purchase.

#### **Renew Season Tickets**

All donors who renew their tickets by the October 30th deadline will be included in the online seat selection process in November 2020. Selection timeslot are based on red priority points and availability (see page 8 for more information on priority points).

#### **Purchase New Season Tickets**

Requests for new baseball season tickets must be submitted by the October 30th deadline and will be filled through the online seat selection process in November 2020 based on red priority points and availability.

#### **Request Additional Season Tickets**

Additional season ticket requests are due by the October 30th deadline. Locations for any additionally requested baseball season tickets will be selected during the online selection process in November 2020. Selection timeslots are ranked by red priority points and based on availability.

#### **Club Season Tickets**

All non-renewed seats in the Dugout Club, Diamond Club, and Rooftop Plaza are made available through the online seat selection process. Those interested in upgrading seats to a club area, or adding additional club seats should review availability during their selection timeslot. Selection timeslots are ranked by red points and based on availability.

| Annual Donation SECTION           | PER-SEAT |
|-----------------------------------|----------|
| Dugout Club                       | \$2,000  |
| Diamond Club                      | \$1,650  |
| Rooftop Plaza                     | \$500    |
| Infield Box (Section 7-14, 22-29) | \$550    |
| Sections 3-6, 30-33               | \$275    |
| Sections G-I                      | \$165    |
| Sections C-F, J-M, 1-2, 34-35     | \$140    |
| Sections A-B, N-O                 | N/A      |

Note: ADA rows in the Diamond Club, Dugout Club, Boxes 29-30 and 6-7 require a per-seat donation. Sections C and M are re-allocated during Regionals and C, M, and L are re-allocated for Super Regionals.