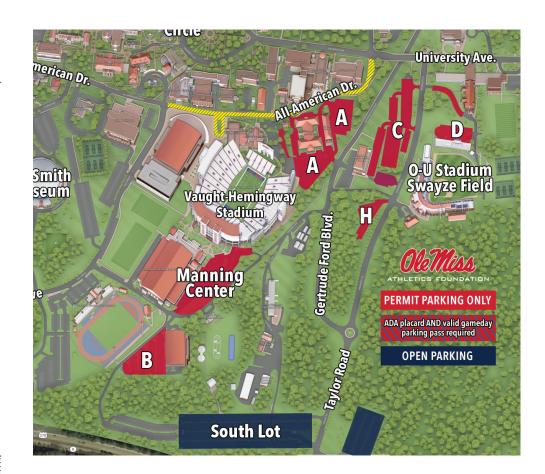

### **BASEBALL PARKING**

Gameday parking for baseball is reallocated annually. All parking allocations are based on blue priority points and availability. The following criteria govern parking allocations:

- To be included in the parking allocation process, donors must request a pass for \$100 through the Ole Miss Athletics Ticket Office by October 30th.
- Donors can select their parking location(s) online at olemissseats.com during their assigned selection timeslot.
- All parking requests received after the October 30th deadline will be placed on a waitlist. If there are any parking passes available after the selection process has finished they will be assigned based on blue priority points.
- Donors are eligible to request season parking passes based on their annual baseball commitment using the criteria below:

| Baseball Priority Seating/<br>Parking Donations | Parking Pass Eligibility |
|-------------------------------------------------|--------------------------|
| \$50-\$4,999                                    | 1 season parking pass    |
| \$5,000-\$9,999                                 | 2 season parking passes  |
| \$10,000 and above                              | 3 season parking passes  |

Lot assignment based on priority points and availability.

#### **ADA Parking**

In compliance with the Americans with Disabilities Act (ADA) and the Office of Civil Rights, parking is expressly prohibited on sidewalks, roadsides, grass and other areas that prevent appropriate access and consideration to pedestrians, wheelchairs and other forms of access. The University of Mississippi and the City of Oxford will strictly enforce these parking regulations. The University of Mississippi provides all oncampus ADA stalls as well as additional parking for home athletics events. In order to park in an ADA stall on gameday for football, men's basketball and baseball, you must display your state-issued ADA credential and the appropriate gameday parking pass for the specific parking lot in which you are attempting to park. Failure to display both credentials may result in citation and/or tow at owner's expense.

RV parking is \$700 for the season. Please contact the Athletics Foundation for availability at 662-915-7159.